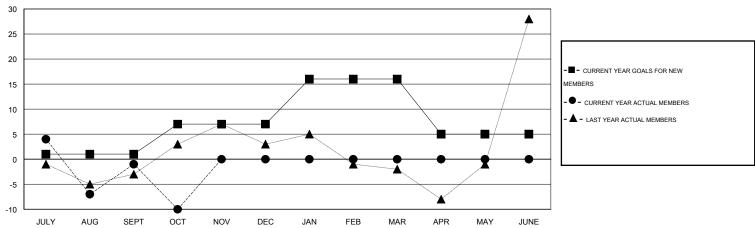

#### GOALS AND ACTUAL MEMBERS CUMULATIVE

| DROPPED CLUBS: 0  DROPPED MEMBERS |    | 24 CLUBS OF 49 ADDED 1 OR MORE<br>NEW MEMBERS | GENDER DISTRIBUTION           MALE         988 (66.18%)           FEMALE         505 (33.82%) |    |
|-----------------------------------|----|-----------------------------------------------|-----------------------------------------------------------------------------------------------|----|
| DECEASED                          | 8  | CLICK HERE FOR HEALTH                         | FAMILY UNIT MEMBERS                                                                           | 63 |
| CLUB CANCELLED                    | 0  | ASSESSMENT DATA                               |                                                                                               |    |
| OTHER                             | 43 |                                               | HEAD OF HOUSEHOLD                                                                             | 31 |
| TOTAL                             | 51 |                                               | NON-HEAD OF HOUSEHOLD                                                                         | 32 |